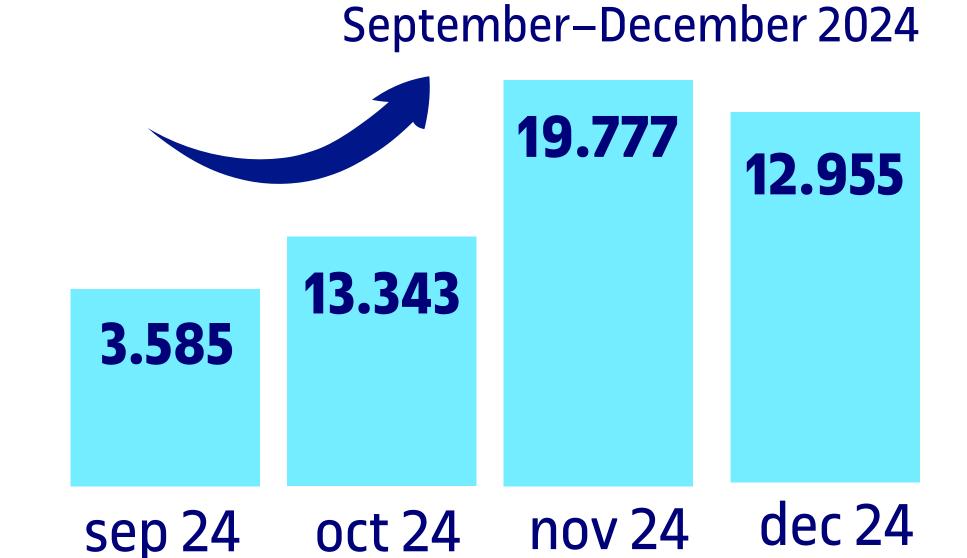

#### Use of the Al assistant

Participants from the UOC Community tested the tool in a test environment.

Total number of questions asked