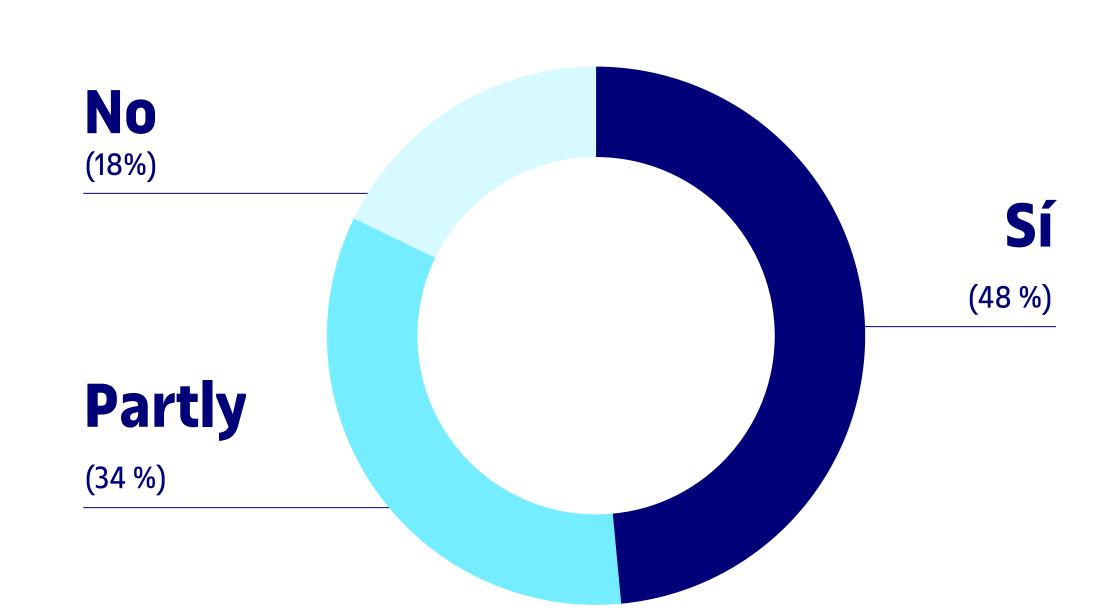

## Opinion

101 people answered the survey, rating the tool and sharing their comments.

What is your overall level of satisfaction with the assistant?

Did the answer help you find the information you needed?