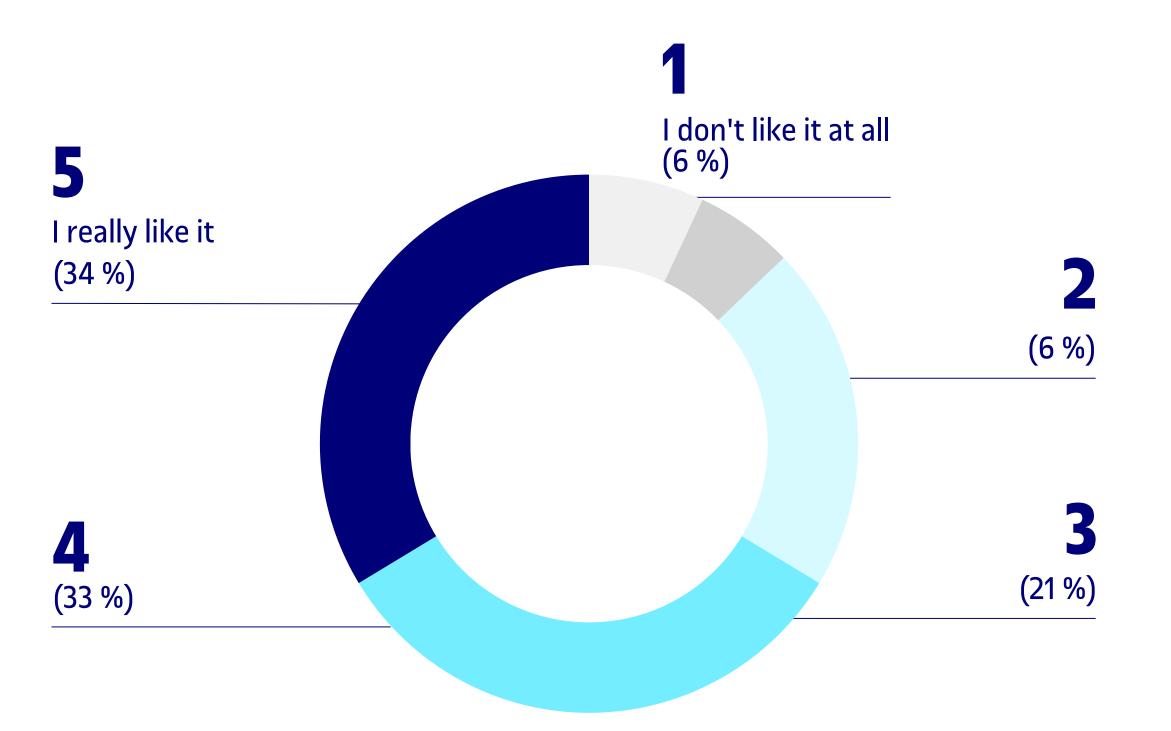

## Opinion

101 people answered the survey, rating the tool and sharing their comments.

What is your overall level of satisfaction with the assistant?

Did the answer help you find the information you needed?