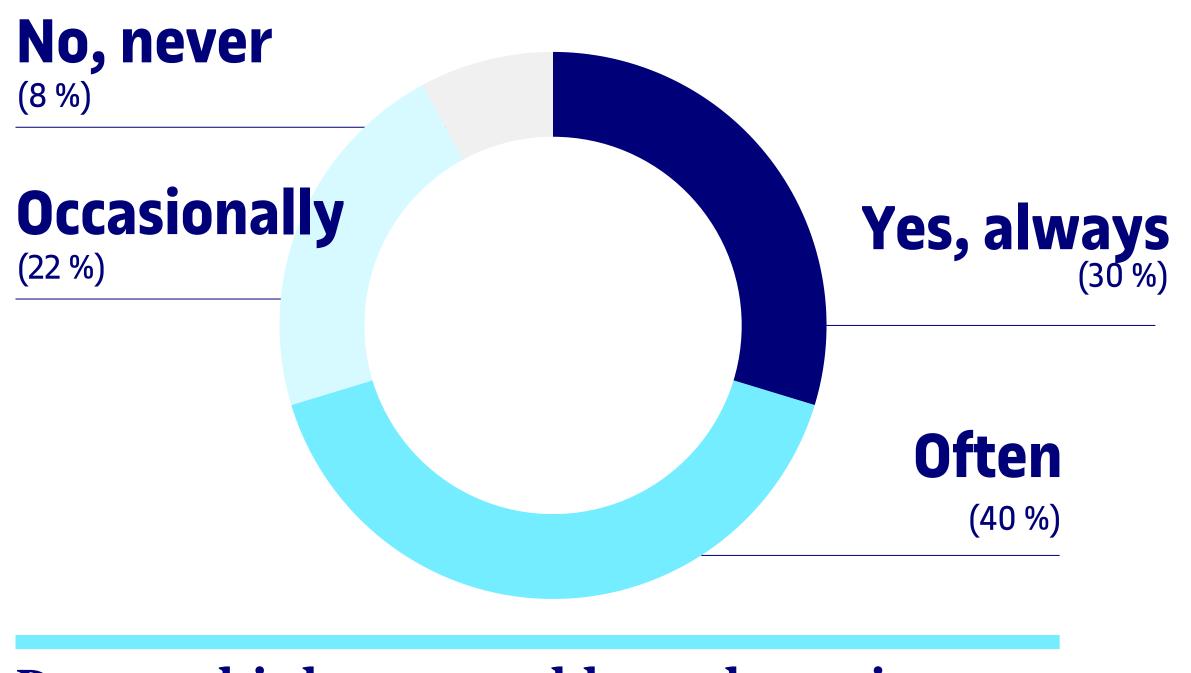

Do you think you would use the assistant in the future?

92% of participants answered that they would use the assistant again.