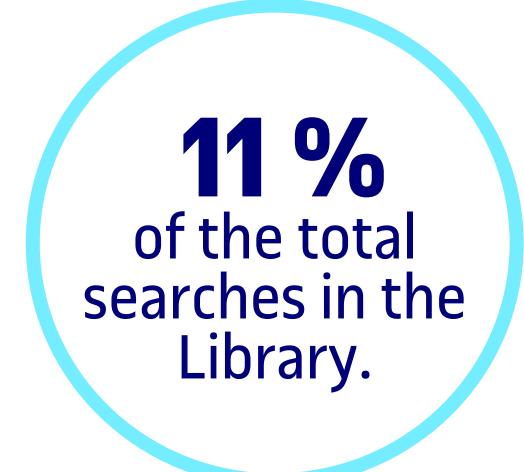

#### Use of the Al assistant

Participants from the UOC Community tested the tool in a test environment.

Total number of questions asked