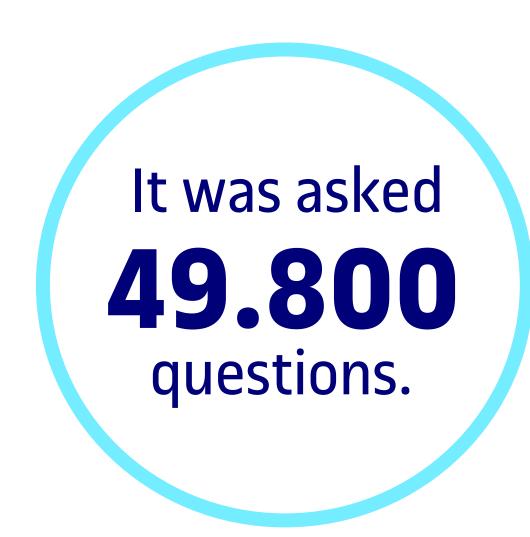

#### Use of the Al assistant

Participants from the UOC Community tested the tool in a test environment.

Total number of questions asked